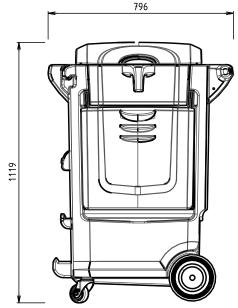

## Scheme of the cart

**SRI France** | 4 rue Marius Chardon – 69310 Pierre-Bénite – France | Tél: +33(0)4 78 15 94 62 | contact@sri-france.com – www.sri-france.com

## Technical characteristics

| Dimensions of the station         | 1119 x 796 x 651 mm (closed lid)                                                    |
|-----------------------------------|-------------------------------------------------------------------------------------|
| Dimensions of the sifting grid    | 350 x 225 mm   Opening rate : 58%   Size of the perforations : 4 mm                 |
| Weight without option             | 24 kg                                                                               |
| Material                          | MDPE                                                                                |
| Wheels                            | 2 polyurethane tyre pivotal wheels + 2 recycable rubber tyre fixed wheel            |
| Mobility                          | On 4 wheels or 2 wheels                                                             |
| Storage tank volume               | 45 litres                                                                           |
| Waste tank volume                 | 18 litres                                                                           |
| Storage space for the consumables | 2 cans/sprays + 1 aerosol can compartment                                           |
| Bottom external compartment       | 395 x 196 x 520 mm   Capacity : 1 absorbent refill or 200 absorbent pads            |
| Included parts                    | Hand scoop, broom, waste collecting tray                                            |
| Scoop compartment                 | Magnetized clip, 9kg strength                                                       |
| Available options                 | Large shovel, paper roll support, perforated tray, external tray for absorbent pads |