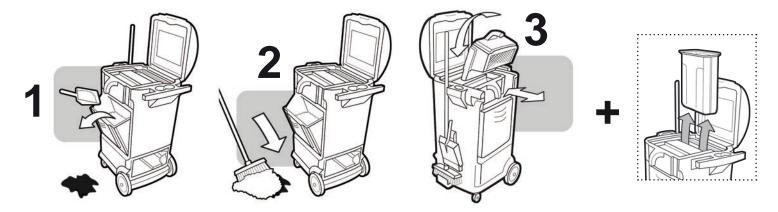

#### **WASTE COLLECTION**

User-friendly maintenance

## 3D views

Removable trap easing the access to the absorbent

Quick access to all the tools

Sifting system

Waste collection