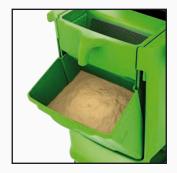

#### SIFTING BY VIBRATION

Separate the soiled absorbent from the reusable one

## 3D views

Removable trap easing the access to the absorbent

Quick access to all the tools

Sifting system

Waste collection