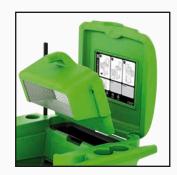

#### ALL-IN-ONE

Quick access to all the tools

## 3D views

Removable trap easing the access to the absorbent

Quick access to all the tools

Sifting system

Waste collection