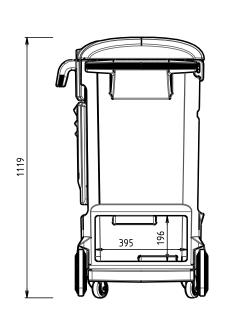

## Scheme of the cart

**SRI France** | 4 rue Marius Chardon – 69310 Pierre-Bénite – France | Tél: +33(0)4 78 15 94 62 | contact@sri-france.com – www.sri-france.com

## Technical characteristics

| Dimensions of the station         | 1119 x 796 x 651 mm (closed lid)                                                    |
|-----------------------------------|-------------------------------------------------------------------------------------|
| Dimensions of the sifting grid    | 350 x 225 mm   Opening rate : 58%   Size of the perforations : 4 mm                 |
| Weight without option             | 24 kg                                                                               |
| Material                          | MDPE                                                                                |
| Wheels                            | 2 polyurethane tyre pivotal wheels + 2 recycable rubber tyre fixed wheel            |
| Mobility                          | On 4 wheels or 2 wheels                                                             |
| Storage tank volume               | 45 litres                                                                           |
| Waste tank volume                 | 18 litres                                                                           |
| Storage space for the consumables | 2 cans/sprays + 1 aerosol can compartment                                           |
| Bottom external compartment       | 395 x 196 x 520 mm   Capacity : 1 absorbent refill or 200 absorbent pads            |
| Included parts                    | Hand scoop, broom, waste collecting tray                                            |
| Scoop compartment                 | Magnetized clip, 9kg strength                                                       |
| Available options                 | Large shovel, paper roll support, perforated tray, external tray for absorbent pads |