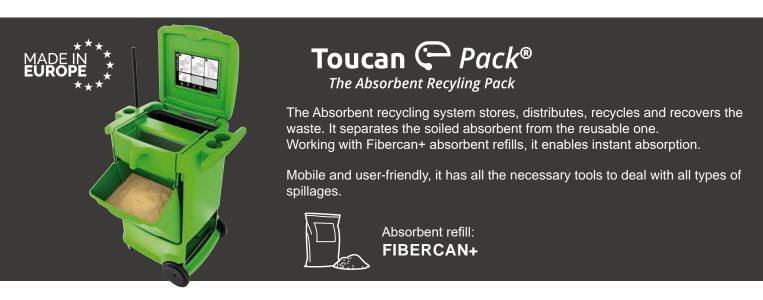

## Scheme of the cart

**SRI France** | 4 rue Marius Chardon – 69310 Pierre-Bénite – France | Tél: +33(0)4 78 15 94 62 | contact@sri-france.com – www.sri-france.com

## Technical characteristics

| Dimensions of the station         | 1119 x 796 x 651 mm (closed lid)                                                    |
|-----------------------------------|-------------------------------------------------------------------------------------|
| Dimensions of the sifting grid    | 350 x 225 mm   Opening rate : 58%   Size of the perforations : 4 mm                 |
| Weight without option             | 24 kg                                                                               |
| Material                          | MDPE                                                                                |
| Wheels                            | 2 polyurethane tyre pivotal wheels + 2 recycable rubber tyre fixed wheel            |
| Mobility                          | On 4 wheels or 2 wheels                                                             |
| Storage tank volume               | 45 litres                                                                           |
| Waste tank volume                 | 18 litres                                                                           |
| Storage space for the consumables | 2 cans/sprays + 1 aerosol can compartment                                           |
| Bottom external compartment       | 395 x 196 x 520 mm   Capacity : 1 absorbent refill or 200 absorbent pads            |
| Included parts                    | Hand scoop, broom, waste collecting tray                                            |
| Scoop compartment                 | Magnetized clip, 9kg strength                                                       |
| Available options                 | Large shovel, paper roll support, perforated tray, external tray for absorbent pads |